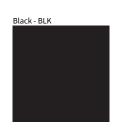

## **LED40 MODULAR SUSPENSION**

COLOR FINISH CHART

| PROJECT  |   |
|----------|---|
| TYPE     | _ |
| NOTES    | _ |
| QUANTITY | _ |
| DATE     | _ |

White - WHI

**Digital:** Not all screens are calibrated the same, and therefore, colors will appear differently between screens. **Physical:** When texture is involved, there will be variations in color, character and tone within a product series and between product families.